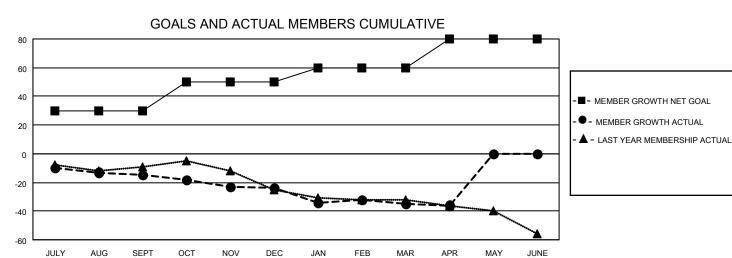

## MONTHLY MEMBERSHIP PROGRESS REPORT

LOCATION ILLINOIS District 1 F Results as of: 4/30/2021

| Clubs         |               |             |               | Members               |                        |                         |                                                    |  |
|---------------|---------------|-------------|---------------|-----------------------|------------------------|-------------------------|----------------------------------------------------|--|
|               | RESULTS FOR   | R 2020-2021 |               | RESULTS FOR 2020-2021 |                        |                         |                                                    |  |
| QUARTER       | NEW CLUB GOAL | NEW CLUBS   | DROPPED CLUBS | QUARTER MEMI          | BER GROWTH NET<br>GOAL | MEMBER GROWTH<br>ACTUAL | DROPPED<br>MEMBERS ACTUAL<br>(including transfers) |  |
| JULY/AUG/SEPT | 0             | 0           | 0             | JULY/AUG/SEPT         | 30                     | 8                       | 19                                                 |  |
| OCT/NOV/DEC   | 1             | 0           | 0             | OCT/NOV/DEC           | 20                     | 8                       | 15                                                 |  |
| JAN/FEB/MAR   | 0             | 0           | 0             | JAN/FEB/MAR           | 10                     | 19                      | 28                                                 |  |
| APR/MAY/JUNE  | 1             | 0           | 0             | APR/MAY/JUNE          | 20                     | 5                       | 6                                                  |  |